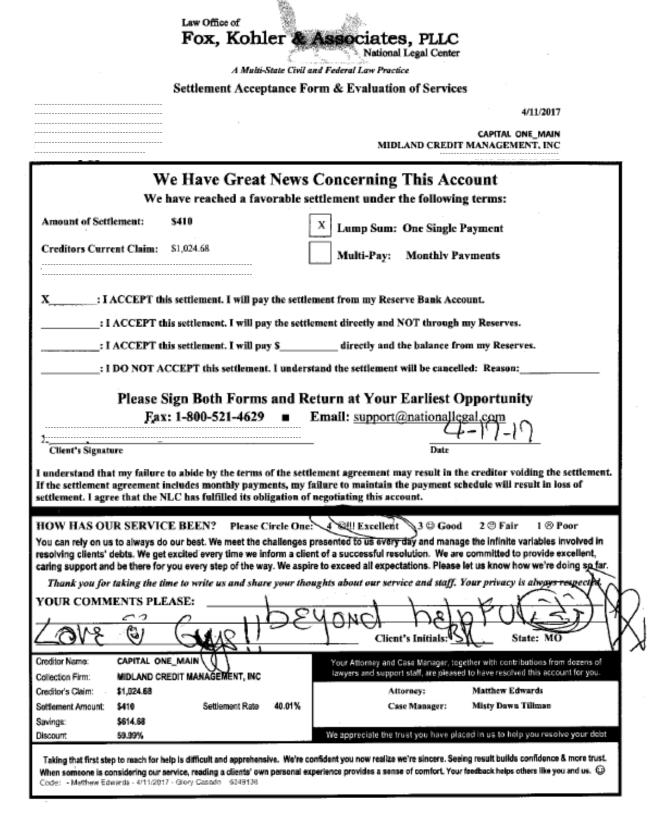

# "Beyond helpful. Love you guys." Brenda from MO

# 40% settlement on a \$1024 Capital One account ~ Gross savings: \$614